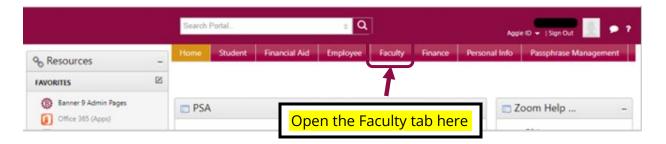

You can access the Faculty Services Dashboard by logging into the my.NMSU portal and clicking on the "Faculty" tab.