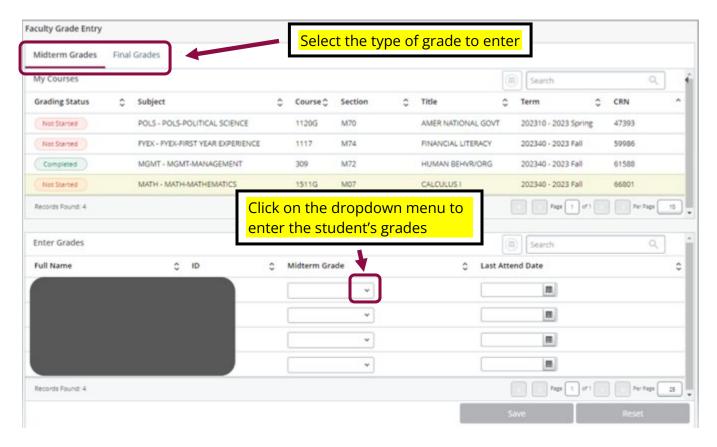

#### **FACULTY GRADE ENTRY**

To enter midterm and final grades, select "Faculty Grade Entry (Midterm and Final Grades)" from the Faculty Services Dashboard options.

The **Faculty Grade Entry** page opens where you will have a list of active courses to choose from. Select the course to enter grades by clicking on the button in the **Grading Status** column.

**NOTE**: To set up the new Canvas to Banner grade entry integration feature <u>click here</u>.

The students registered for the course will populate. Select the tab to enter "**Midterm Grades**" or "**Final Grades**". Click the dropdown menu and enter grades manually.

**NOTE**: If you enter an F, U, or I grade, you must also enter a date in the "Last Attend Date." field.

Once grades have been entered, you must click "Save" to submit your grades.

**NOTE:** If you click "**Save**" but have not entered grades for every student on your class list, the indicator will turn yellow and change to "In Progress".