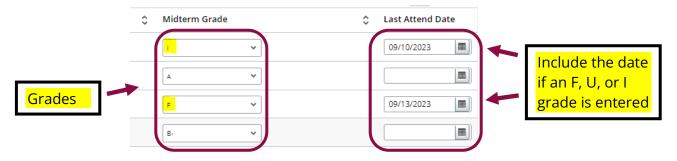

**NOTE**: If you enter an F, U, or I grade, you must also enter a date in the "Last Attend Date." field.

Once grades have been entered, you must click "Save" to submit your grades.

**NOTE:** If you click "**Save**" but have not entered grades for every student on your class list, the indicator will turn yellow and change to "In Progress".