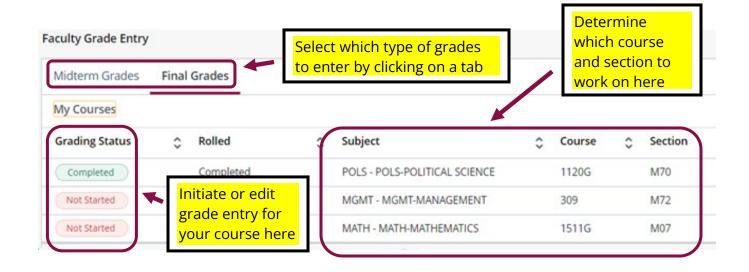

#### **FACULTY GRADE ENTRY**

To enter midterm and final grades, select "Faculty Grade Entry (Midterm and Final Grades)" from the Faculty Services Dashboard options.

The **Faculty Grade Entry** page opens where you will have a list of active courses to choose from. Select the course to enter grades by clicking on the button in the **Grading Status** column.

**NOTE**: To set up the new Canvas to Banner grade entry integration feature <u>click here</u>.

The students registered for the course will populate. Select the tab to enter "**Midterm Grades**" or "**Final Grades**". Click the dropdown menu and enter grades manually.