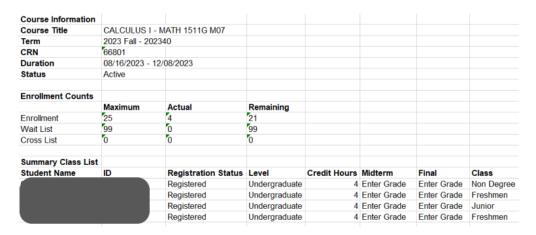

#### **CLASS LIST**

To view your class list and waitlist, from the Faculty Services menu select "Class List (Includes Waitlist)" from the options. The class list will auto-populate all terms.

Use the "CRN Listing" dropdown menu to select a specific term to view.

The course information, enrollment information, and class list details will populate.

An exported or printed spreadsheet will have all the details for the course, and the students registered.

If the course has a wait list, click on the "**Wait List**" tab on the Class List page. The students on the wait list will populate.