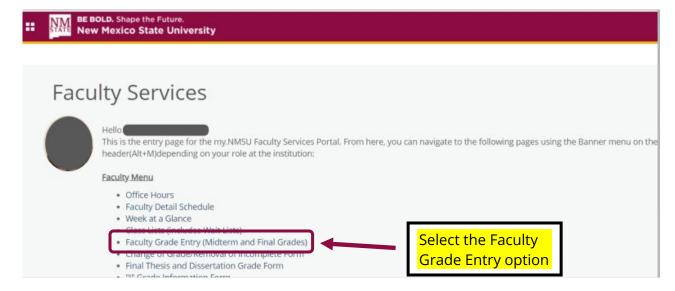

#### **FACULTY GRADE ENTRY**

To enter midterm and final grades, select "Faculty Grade Entry (Midterm and Final Grades)" from the Faculty Services Dashboard options.

The **Faculty Grade Entry** page opens where you will have a list of active courses to choose from. Select the course to enter grades by clicking on the button in the **Grading Status** column.