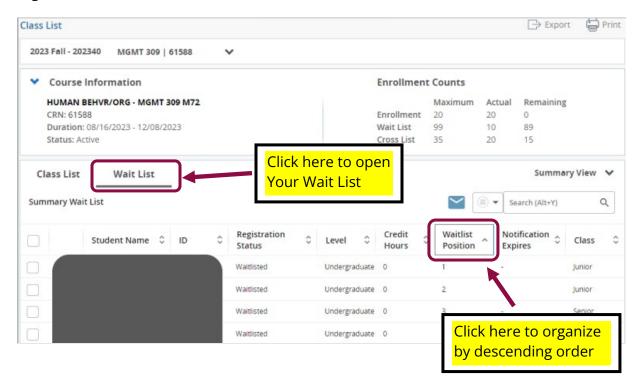

The course information, enrollment information, and class list details will populate.

An exported or printed spreadsheet will have all the details for the course, and the students registered.

If the course has a wait list, click on the "**Wait List**" tab on the Class List page. The students on the wait list will populate.

**NOTE**: The students' waitlist position will not be in descending order. Use the descending tool to organize the waitlisted.