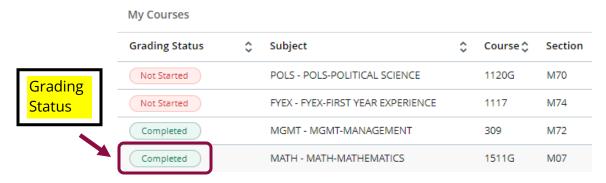

**NOTE**: If you enter an F, U, or I grade, you must also enter a date in the "Last Attend Date." field.

Once grades have been entered, you must click "Save" to submit your grades.

**NOTE:** If you click "**Save**" but have not entered grades for every student on your class list, the indicator will turn yellow and change to "In Progress".

If you click "**Save**" when grades have been entered for every student on your class list, the indicator will turn green and change to "Completed".

**NOTE:** You can still change grades and save again, up to the deadline for submitting grades. If you need to change a grade after the deadline for submitting grades, you must complete a Change of Grade form and route for approvals.