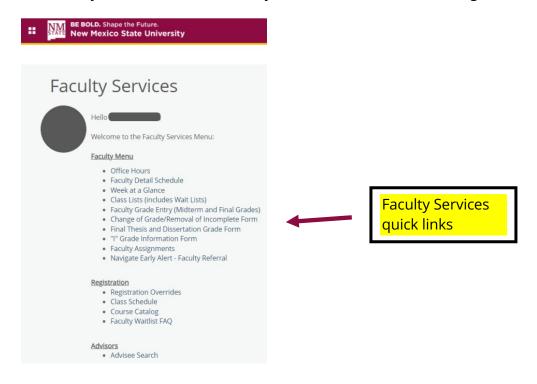

#### FACULTY SERVICES DASHBOARD/LANDING PAGE

The Faculty Services Menu is where you will find a welcome message and some quick links.