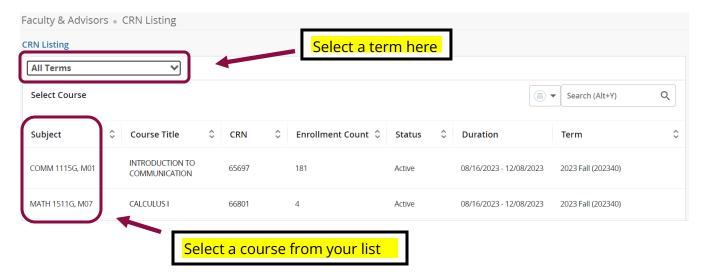

#### **CLASS LIST**

To view your class list and waitlist, from the Faculty Services menu select "Class List (Includes Waitlist)" from the options. The class list will auto-populate all terms.

Use the "CRN Listing" dropdown menu to select a specific term to view.