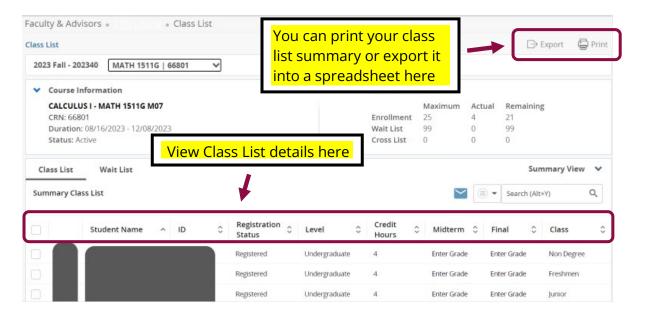

#### **CLASS LIST**

To view your class list and waitlist, from the Faculty Services menu select "Class List (Includes Waitlist)" from the options. The class list will auto-populate all terms.

Use the "CRN Listing" dropdown menu to select a specific term to view.

The course information, enrollment information, and class list details will populate.

An exported or printed spreadsheet will have all the details for the course, and the students registered.

If the course has a wait list, click on the "**Wait List**" tab on the Class List page. The students on the wait list will populate.

**NOTE**: The students' waitlist position will not be in descending order. Use the descending tool to organize the waitlisted.